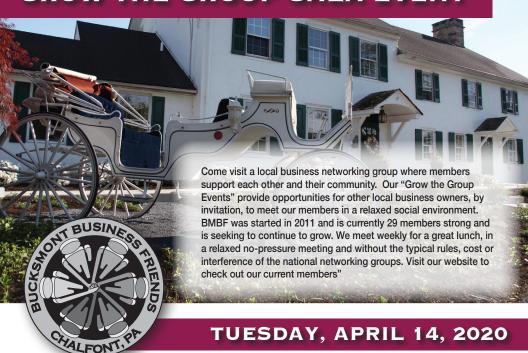

## **GROW THE GROUP GALA EVENT**

TIME: 5:30 - 7:30 PM

**LOCATION: NOSTALGIA 1720** 

ADDRESS: 136 E BUTLER AVE, CHALFONT, PA 18914

PHONE: 866-667-1720

Nostalgia will provide all food and drinks, including liquor. One drink ticket to each attendee.

Cash bar will be available for additional purchases.

Donations to **Between Friends Outreach** will be accepted. They provide assistance to veterans, the homeless and others in the local community in need and are based out of Perkasie. They request any items such as toiletries, laundry supplies, gift cards to Giant, Weiss, Walmart etc. For more info. https://www.bfoutreach.net